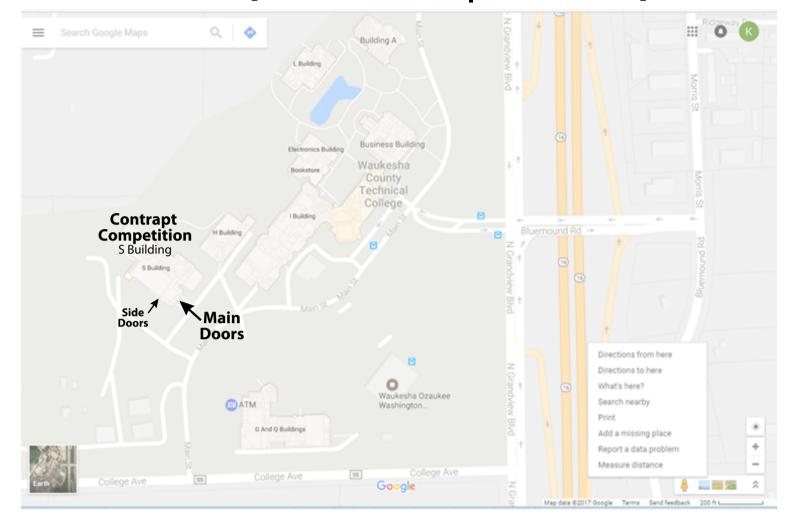

The competition will take place in the S Building. There are parking lots around campus - please follow signs.

For active loading and unloading of your machines, you may pull up to the side door for easier access. Please immediately move your vehicle from this zone.